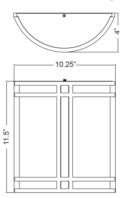

#### PRODUCT MEASUREMENTS

## FIXTURE

Length: Width: 10.25" Diameter Height: 11.5" Extension: 4" Overall Height: BACKPLATE / CANOPY Length 11.5" Width: 10.5" Diameter: Height: 0.5"