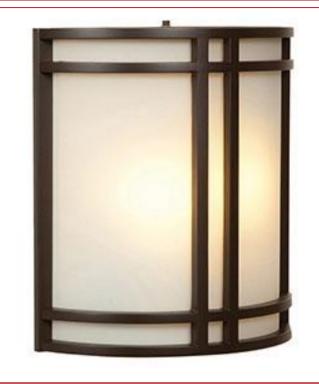

# Stock Code: 20362LEDDLP-BRZ/OPL

## Collection: Artemis

### **PRODUCT INFORMATION**

Base: 20362 Mounting Type: Wall Finish: Bronze Diffuser: Opal Parent: 20362LEDDLP UPC: 641594227451